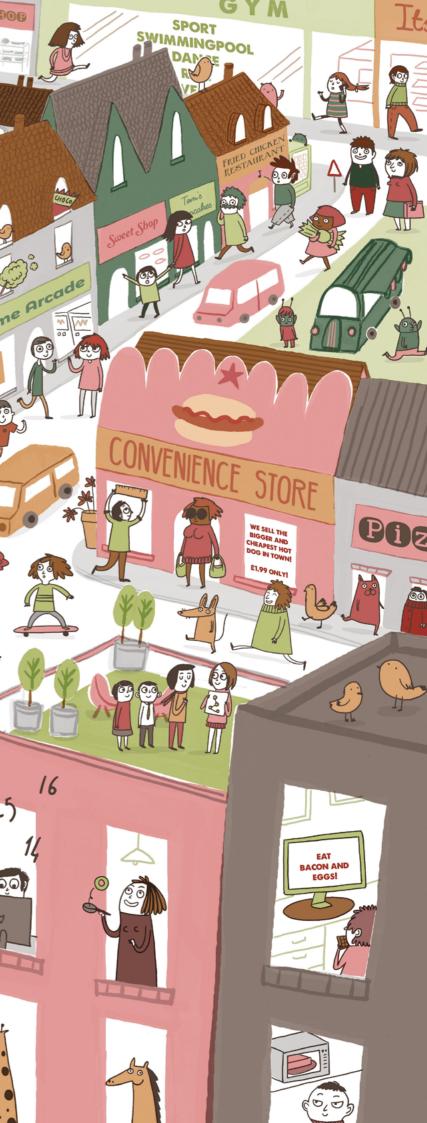

## Can you find the healthy food?

0.9

8

00

EAT

**BIG OFFER!** 

EO. 50 ONLY

Mr. Ja

EAT BURGERS

**EVERY DAY** 

HOSPITAL

P

Cu) So o

20

\*\*\*\*

Great Snackington is a place where healthy foods can be hard to find.

Can you navigate through the shops, food stores and residents of the community to locate the healthy meal in the picture below?

When you have found your healthy meal, think about everything that made it hard find.

Read more about what researchers have discovered in our towns and cities about why it can be such a challenge to eat healthily every day at www.mrc-epid.cam.ac.uk/ snackington

Pharmac.

CINEMA

Ŧ

CADES

0,0

Choco