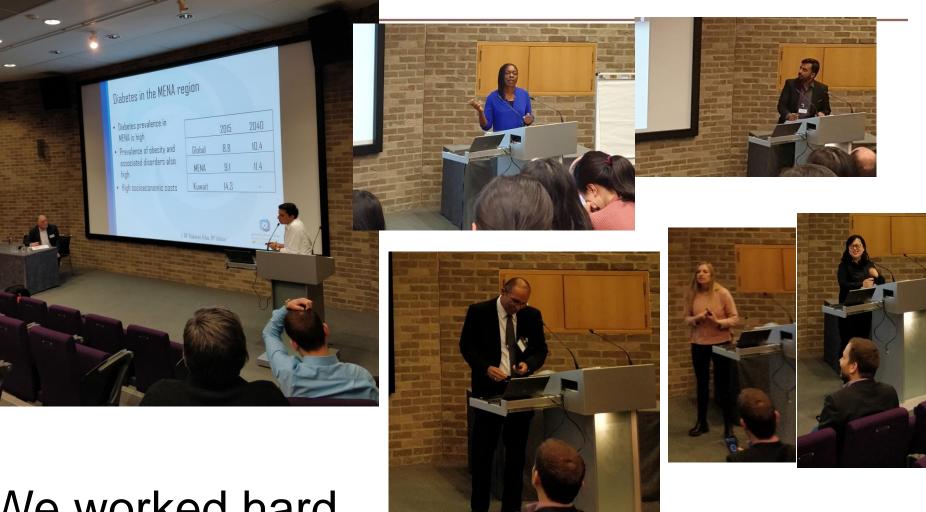

# Participants

- 40 participants from 25 countries
  - 7 in S America
  - 3 in Africa
  - 5 In Asia
  - 8 in Europe
  - USA
  - Australia
- 48% physicians



## 13<sup>th</sup> WHO/IDF Cambridge Seminar - 2019

#### Our aims

- Focus on epidemiology
- Focus on public health
- Improve the quality of research
- Capacity building for research

#### Our objectives

- Learn
- Share
- Make friends
- Enjoy
- Network and maintain longlasting research collaborations



Learned together

# Lectures Q&A

MRC | Medical Research Council

## Learn through small group sessions



# Group sessions



## Learn through debate...



- Fair (and excellent) Chairman
- Due process was followed
- We can agree to disagree in science
- And still remain the best of friends...

# Participant presentations



We worked hard We had fun too!

# Opportunity to mingle





## And even form friendships...





MRC | Medical Research Council

## Stretching breaks



## International cuisine!



# Not to forget the "real" Cambridge experience!



# And so it is the last day...



# CDS2019 Resident Faculty





# Visiting speakers





#### Prof Simon Griffin



#### Dr Inês Barroso





Dr Oliver Mytton

### Guest speakers



Dr Amanda Adler



#### Clare College

"I have never had such nice food in all my life....."





Catering Manager Head Chef All kitchen staff All waiting staff IT staff; support staff Porters Lodge

#### **Conference Office staff**

Carl Young Sally Johnston

# Seminar Support

MRC Epidemiology Unit

- Sharreen Tan IT
- Paul Browne Communications

Clare College - IT

- Carl
-