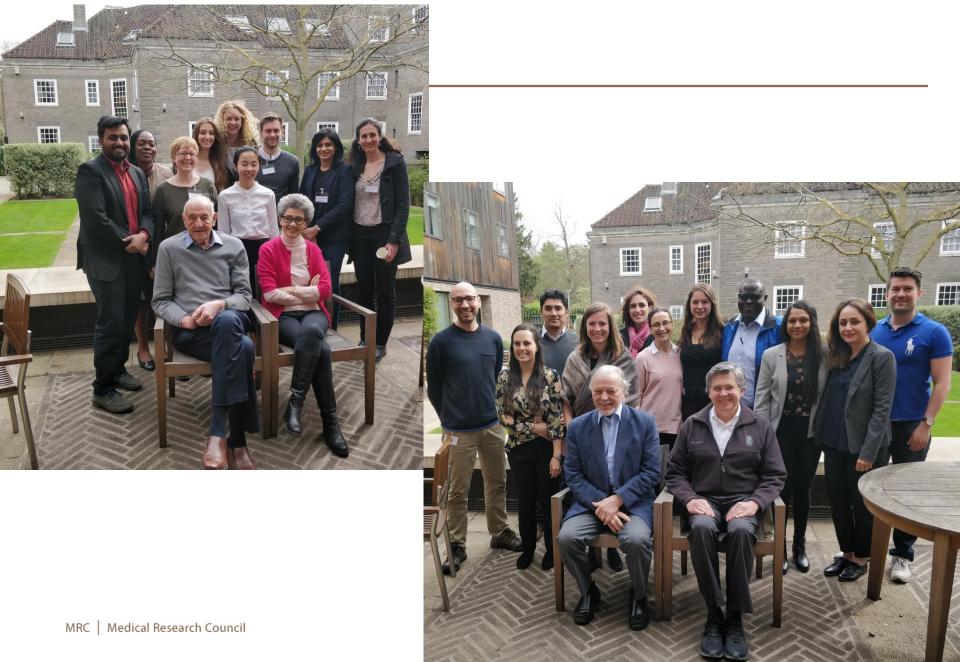

# **Seminar Overview**

13th WHO / IDF Cambridge Seminar on the epidemiological and public health aspects of diabetes CDS2019 31<sup>st</sup> – 6<sup>th</sup> April 2019







# Participants

- 40 participants from 25 countries
  - 7 in S America
  - 3 in Africa
  - 5 In Asia
  - 8 in Europe
  - USA
  - Australia
- 48% physicians



## 13<sup>th</sup> WHO/IDF Cambridge Seminar - 2019

#### Our aims

- Focus on epidemiology
- Focus on public health
- Improve the quality of research
- Capacity building for research

#### Our objectives

- Learn
- Share
- Make friends
- Enjoy
- Network and maintain longlasting research collaborations



Learned together

# Lectures Q&A

MRC | Medical Research Council

## Learn through small group sessions



# Group sessions



## Learn through debate...



- Fair (and excellent) Chairman
- Due process was followed
- We can agree to disagree in science
- And still remain the best of friends...

# Participant presentations



We worked hard We had fun too!

# Opportunity to mingle





## And even form friendships...





MRC | Medical Research Council

## Stretching breaks



## International cuisine!



# Not to forget the "real" Cambridge experience!



# And so it is the last day...



# CDS2019 Resident Faculty





# Visiting speakers





#### Prof Simon Griffin



#### Dr Inês Barroso





Dr Oliver Mytton

### Guest speakers



Dr Amanda Adler



#### Clare College

"I have never had such nice food in all my life....."





Catering Manager Head Chef All kitchen staff All waiting sta