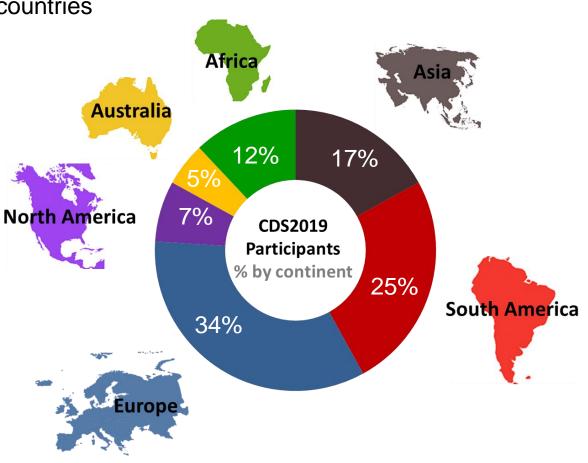

# Participants

- 40 participants from 25 countries
  - 7 in S America
  - 3 in Africa
  - 5 In Asia
  - 8 in Europe
  - USA
  - Australia
- 48% physicians