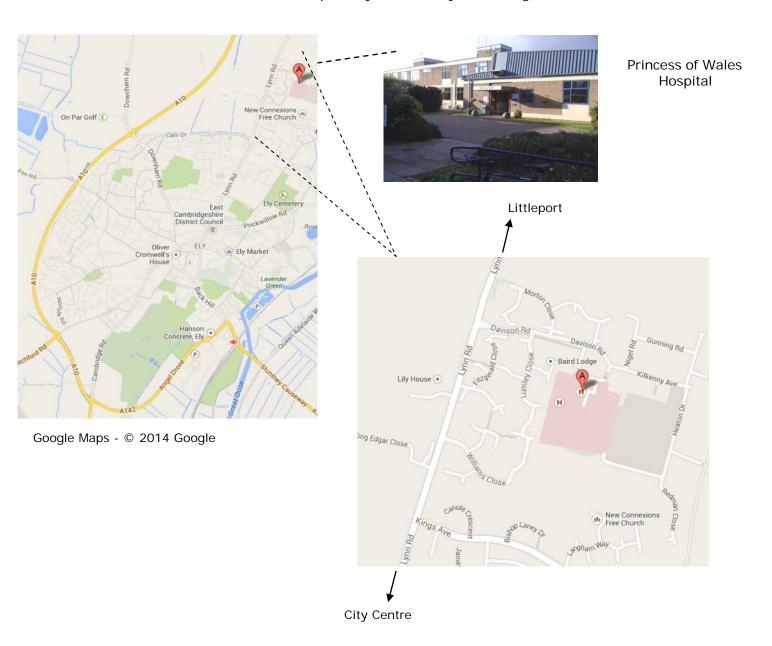

## **Directions to our Ely Testing Site**

Princess Of Wales Hospital, Lynn Road, Ely, Cambridgeshire, CB6 1DN

## Directions:-

- 1. The MRC Epidemiology Unit's Ely testing site is located within the Princess of Wales Hospital in Ely.
- 2. Please park in the main car park of the Princess of Wales Hospital in Ely (see map). Parking is free of charge at the hospital and spaces are frequently available.
- 3. Once parked, follow the directions to the hospital's main entrance /reception area (see picture above) and follow the signs to the Epidemiology Unit. In brief, upon entering the hospital walk past the reception desk and take the staircase on the left to the first floor. At the top of the stairs, on the left hand side, you will find the Epidemiology Unit.
- 4. Please ring the door bell and a member of the testing team will welcome you into the site.